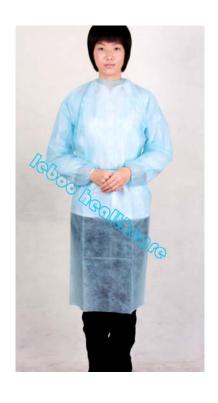

## **Technical Data Sheet**

Product Name: Isolation Gown

Classification: Class I, according to Annex IX, MDD 93/42/EEC

Description:

Isolation gown is made of high quality SMS, with a tie at neck and waist. White knitted cuffs are used.

■ Intended Use: Used to isolate the dust and bacteria, prevent the

scurf and hair falling.

Material: PP25gsm

Color: Blue

Style detail: With ElasticCuffs

→ Approvals: ISO 13485

Manufacturer: Leboo Healthcare Products Limited