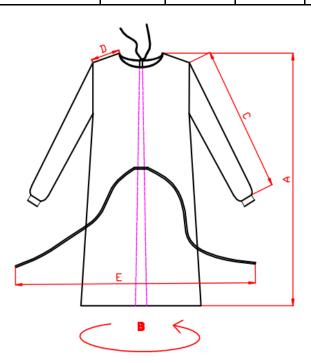

Country of origin China

Specification: An appropriate size Isolation gown should be selected to allow sufficient suitable for

the task. Detail see specification as below.

| Code      | Size      | Measurement Location(cm) |     |      |    |     |
|-----------|-----------|--------------------------|-----|------|----|-----|
|           |           | Α                        | В   | С    | D  | Е   |
| N301-1    | 120*140cm | 120                      | 140 | 57.5 | 20 | 180 |
| Tolerance |           | ±4                       | ±4  | ±2   | ±2 | ±5  |